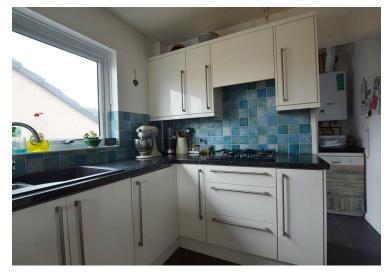

**Bedroom One** 9'11" x 10'11" (3.04 x 3.33)

**Bedroom Two** 10'10" x 10'11" (3.31 x 3.35)

**Bedroom Three** 9'11" x 10'7" (3.04 x 3.23)

**Bathroom** 8'2" x 6'4" (2.51 x 1.95)