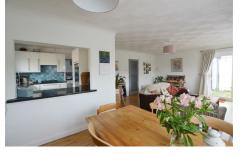

The Agent that goes the Extra Mile

to local award winning beaches and restaurants. The accommodation comprises; Entrance Hall, WC, Open Plan Living/Dining Room, Kitchen fitted with a range of units and an open hatch through to the dining area, Utility Area, Three Double Bedrooms and Bathroom with a walk in shower. The property benefits from gas central heating and double glazing.

Entrance Hall 11'0" x 4'4" (3.36 x 1.34)

**WC** 7'4" x 4'4" (2.24 x 1.33)

**Living/Dining Room** 15'8" x 23'3" max (4.79 x 7.09 max) **Kitchen** 8'3" x 10'1" (2.52 x 3.08)

**Utility** 4'4" x 8'9" (1.34 x 2.68)