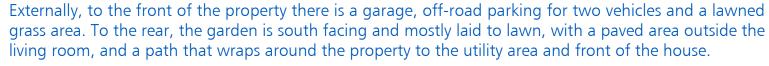

Entrance Hall 11'0" x 4'4" (3.36 x 1.34)

**WC** 7'4" x 4'4" (2.24 x 1.33)

**Living/Dining Room** 15'8" x 23'3" max (4.79 x 7.09 max) **Kitchen** 8'3" x 10'1" (2.52 x 3.08)

**Utility** 4'4" x 8'9" (1.34 x 2.68)