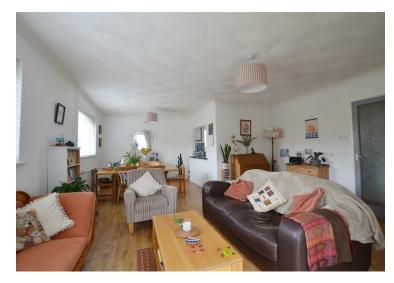

The Agent that goes the Extra Mile

to local award winning beaches and restaurants. The accommodation comprises; Entrance Hall, WC, Open Plan Living/Dining Room, Kitchen fitted with a range of units and an open hatch through to the dining area, Utility Area, Three Double Bedrooms and Bathroom with a walk in shower. The property benefits from gas central heating and double glazing.

Entrance Hall 11'0" x 4'4" (3.36 x 1.34)

**WC** 7'4" x 4'4" (2.24 x 1.33)

**Living/Dining Room** 15'8" x 23'3" max (4.79 x 7.09 max) **Kitchen** 8'3" x 10'1" (2.52 x 3.08)

**Utility** 4'4" x 8'9" (1.34 x 2.68)