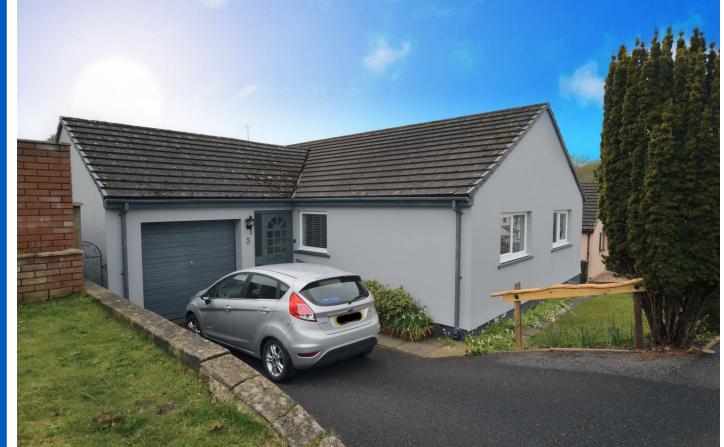

## 5 Lamack Vale, Tenby, Pembrokeshire, SA70 8DN

- Detached Bungalow
- Kitchen with Utility
- Modern Bathroom
- Garage & Driveway
- Gas Central Heating

- Open Plan Living/Dining
- Three Double Bedrooms
- Rear Garden
- Walking Distance to Town
- EPC Rating C

This Well Presented Detached Bungalow is situated on the edge of Tenby Town, within walking distance

Tenby is a popular seaside resort with many shops, restaurants, amenities and its famous championship golf course. The beautiful coast and countryside of the Pembrokeshire Coast National Park provide further leisure and tourism opportunities, with many more sandy beaches within easy driving distance. Slightly further afield is the well known Pendine Sands and the Town of Carmarthen with its shopping precincts and Cinema, Main Line Railway Station and excellent links to the M4 and the East.