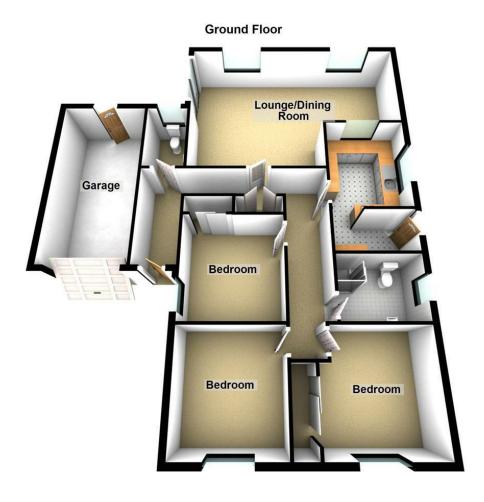

This floor plan has been designed as a visual aid to identify room names and positioning within the building. Some doors, windows or fittings may be incorrectly sized or positioned as these are included for identification purposes only. This is not a working drawing and is not to scale.

Entrance Hall 11'0" x 4'4" (3.36 x 1.34)

**WC** 7'4" x 4'4" (2.24 x 1.33)

**Living/Dining Room** 15'8" x 23'3" max (4.79 x 7.09 max) **Kitchen** 8'3" x 10'1" (2.52 x 3.08)

**Utility** 4'4" x 8'9" (1.34 x 2.68)

**Bedroom One** 9'11" x 10'11" (3.04 x 3.33)

**Bedroom Two** 10'10" x 10'11" (3.31 x 3.35)

**Bedroom Three** 9'11" x 10'7" (3.04 x 3.23)

**Bathroom** 8'2" x 6'4" (2.51 x 1.95)