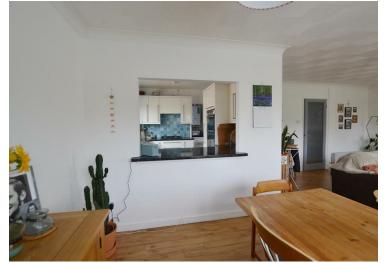

The Agent that goes the Extra Mile

to local award winning beaches and restaurants. The accommodation comprises; Entrance Hall, WC, Open Plan Living/Dining Room, Kitchen fitted with a range of units and an open hatch through to the dining area, Utility Area, Three Double Bedrooms and Bathroom with a walk in shower. The property benefits from gas central heating and double glazing.

Entrance Hall 11'0" x 4'4" (3.36 x 1.34)

**WC** 7'4" x 4'4" (2.24 x 1.33)

**Living/Dining Room** 15'8" x 23'3" max (4.79 x 7.09 max) **Kitchen** 8'3" x 10'1" (2.52 x 3.08)

**Utility** 4'4" x 8'9" (1.34 x 2.68)