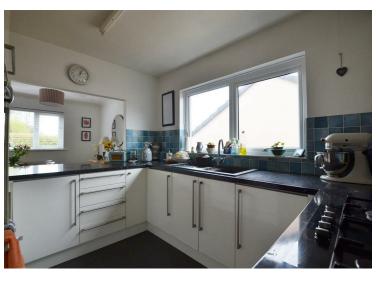

Entrance Hall 11'0" x 4'4" (3.36 x 1.34)

**WC** 7'4" x 4'4" (2.24 x 1.33)

**Living/Dining Room** 15'8" x 23'3" max (4.79 x 7.09 max) **Kitchen** 8'3" x 10'1" (2.52 x 3.08)

**Utility** 4'4" x 8'9" (1.34 x 2.68)